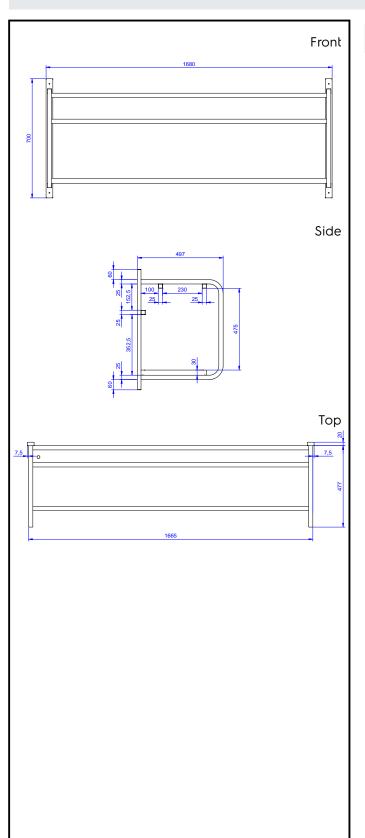

## Accessories Wall mounted shelf for 3 baskets 1680mm

864281 (DWWS3)

Wall mounted shelf for 3 baskets 1680mm

#### Item No.

Constructed in 304 AISI stainless steel. Square 25x25mm tubular frame. Fitted with bottom tray and drain hole. Designed for baskets 500x500mm.

| ITEM #       |  |
|--------------|--|
| MODEL #      |  |
| NAME #       |  |
| <u>SIS #</u> |  |
| <u>AIA #</u> |  |
|              |  |

### Construction

- Capacity: from 1 to 4 baskets (based on model).
- Square section frame 25x25 mm.
- 304 AISI stainless steel construction throughout.

## Key Information:

 External dimensions, Width:
 1680 mm

 864281 (DWWS3)
 1680 mm

 External dimensions, Depth:
 500 mm

 External dimensions, Height:
 700 mm

 Net weight:
 16 kg

Accessories Wall mounted shelf for 3 baskets 1680mm